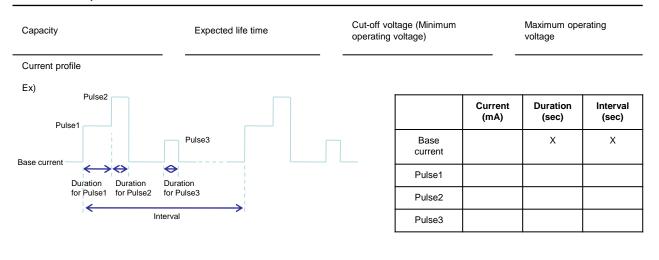

----------|--------|-----------------------|-------|
| Company                                                                   |        |                       |       |
| Name                                                                      | E-Mail | Department            |       |
| Address                                                                   |        | Tel.                  | Fax.  |
| Physical Requirements                                                     |        |                       |       |
| Battery type & Pack construction<br>Li/SOCl2, Li/MnO2 ( series, parallel) |        | Application           |       |
| Outer size (Length, width, height & diameter with the brief schematics)   |        | Terminal or connector | Cable |

## **Electrical Requirements**



## **Environmental Requirements**

Storage Temperature (min, mean, max)

Operating Temperature (min, mean, max)

**Additional Information**